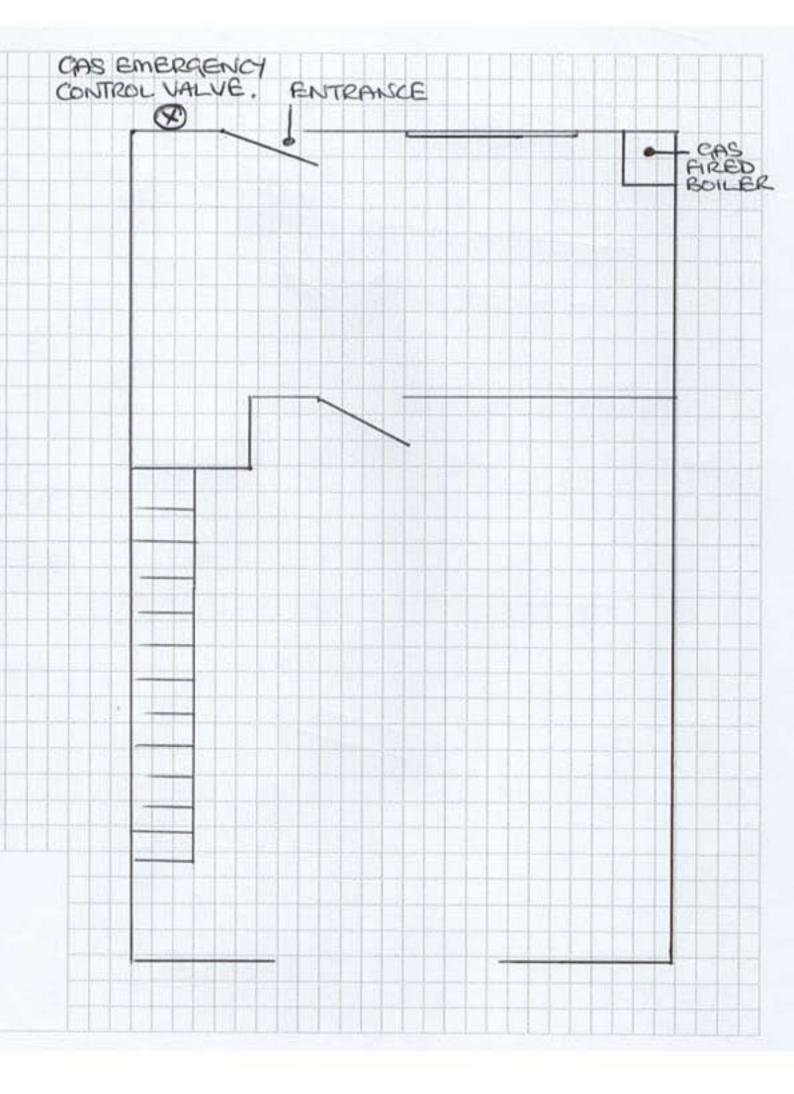

## **Access Statement for Duck Cottage**

- Cars can be driven to the door of Duck Cottage from a tarmacadam courtyard parking area
- There are 3 steps up to the front door which opens directly into the kitchen/dining area. Ceiling light. Door opening is 86cm
- Door measuring 76cm leads from the kitchen to the lounge area. Floor is wooden. 1 x leather two-seater sofa and 1 x leather chair. Single pendant ceiling light fitting and table lamps.
- French doors lead directly out to a level patio area, door opening measures 174cm – small threshold.
- Staircase from lounge to first floor, 10 risers to half landing the further 3 risers to top. Banister on first flight, handrail on second, carpeted.
- Bedroom 1 4'6" double bed, 2 x bedside tables, 2 x bedside lamps, 1 x double wardrobe, 1 x chest of drawers, distance from bed to walls approximately 75cm. No space for furniture to be moved.
- Bedroom 2 4' bed against the wall, 1 x bedside table, 1 x bedside lamp, 1 x single wardrobe, 1 x chest of drawers, single pendant ceiling light, carpeted. No space for furniture to be moved.
- Bathroom 120cm bath with shower over, glass shower screen which can be swung open. Height of bath 50cm, tiled floors and walls, halogen downlighters.