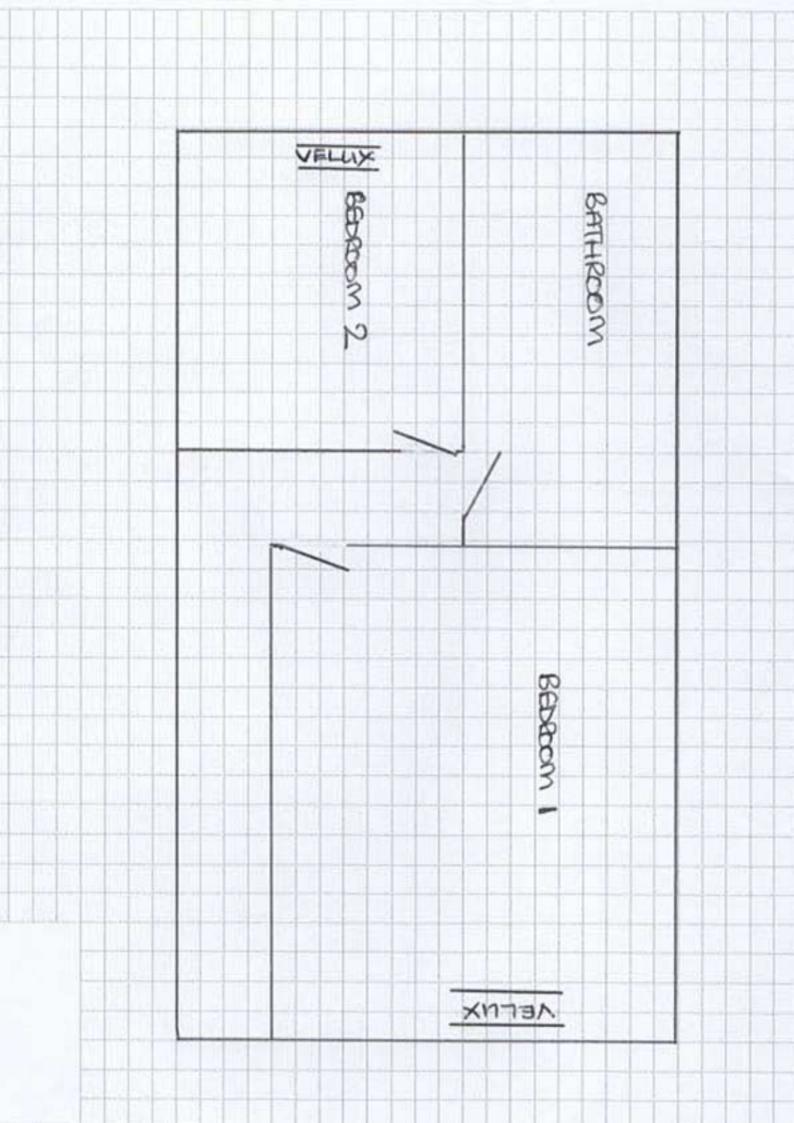

ps.
- French doors lead directly out to a level patio area, door opening measures 174cm – small threshold.
- Staircase from lounge to first floor, 10 risers to half landing the further 3 risers to top. Banister on first flight, handrail on second, carpeted.
- Bedroom 1 4'6" double bed, 2 x bedside tables, 2 x bedside lamps, 1 x double wardrobe, 1 x chest of drawers, distance from bed to walls approximately 75cm. No space for furniture to be moved.
- Bedroom 2 4' bed against the wall, 1 x bedside table, 1 x bedside lamp, 1 x single wardrobe, 1 x chest of drawers, single pendant ceiling light, carpeted. No space for furniture to be moved.
- Bathroom 120cm bath with shower over, glass shower screen which can be swung open. Height of bath 50cm, tiled floors and walls, halogen downlighters.