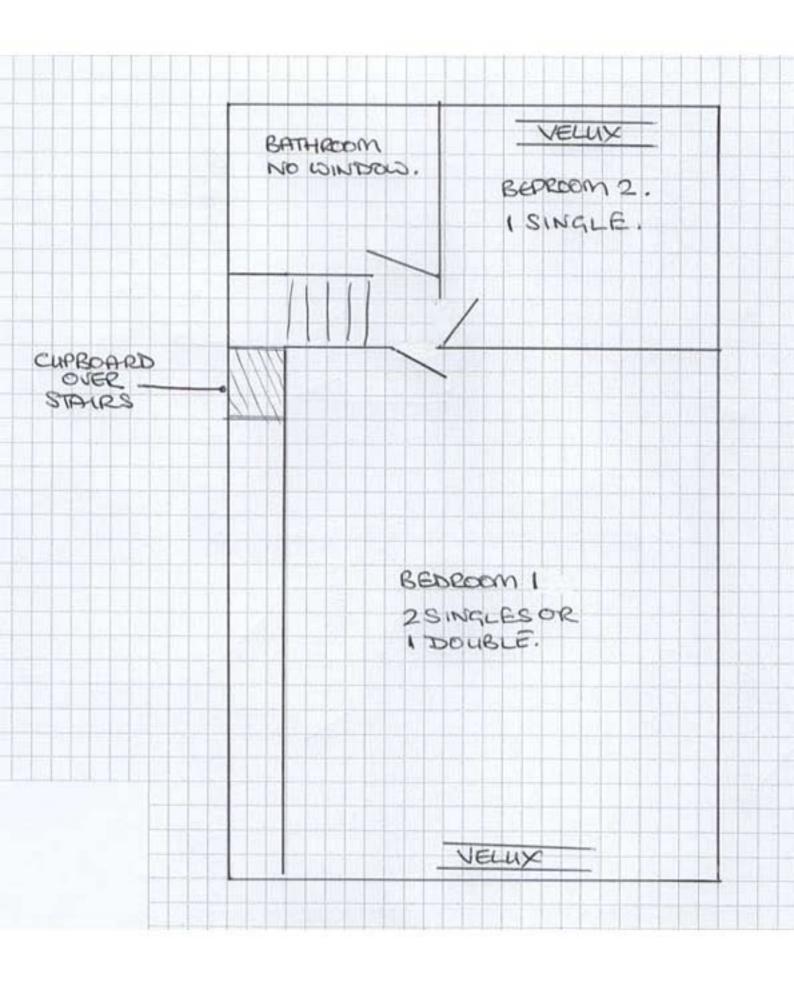

st floor 9 risers to a half landing approximately 24 sq cms, right handed turn to 4 more risers to top. Banister on first flight, no handrail after the half landing. Stairs are carpeted.
- Bedroom 1 4'6" double bed, 2 x bedside tables, 2 x bedside lamps, 1 x double wardrobe, 1 x chest of drawers. Distance from bed to walls approximately 75. No space for furniture to be moved. Single pendant ceiling light, carpeted, velux roof light.
- Bedroom 2 4' bed against the wall, 1 x bedside table, 1 x bedside lamp, 1 x single wardrobe. Single pendant ceiling light, carpeted, velux roof light. No space for furniture to be moved.
- Bathroom 120cm bath with shower over, glass shower screen which can be swung open. Bath height 50cm, tiled floor and walls, halogen down lighters in ceiling, no window.