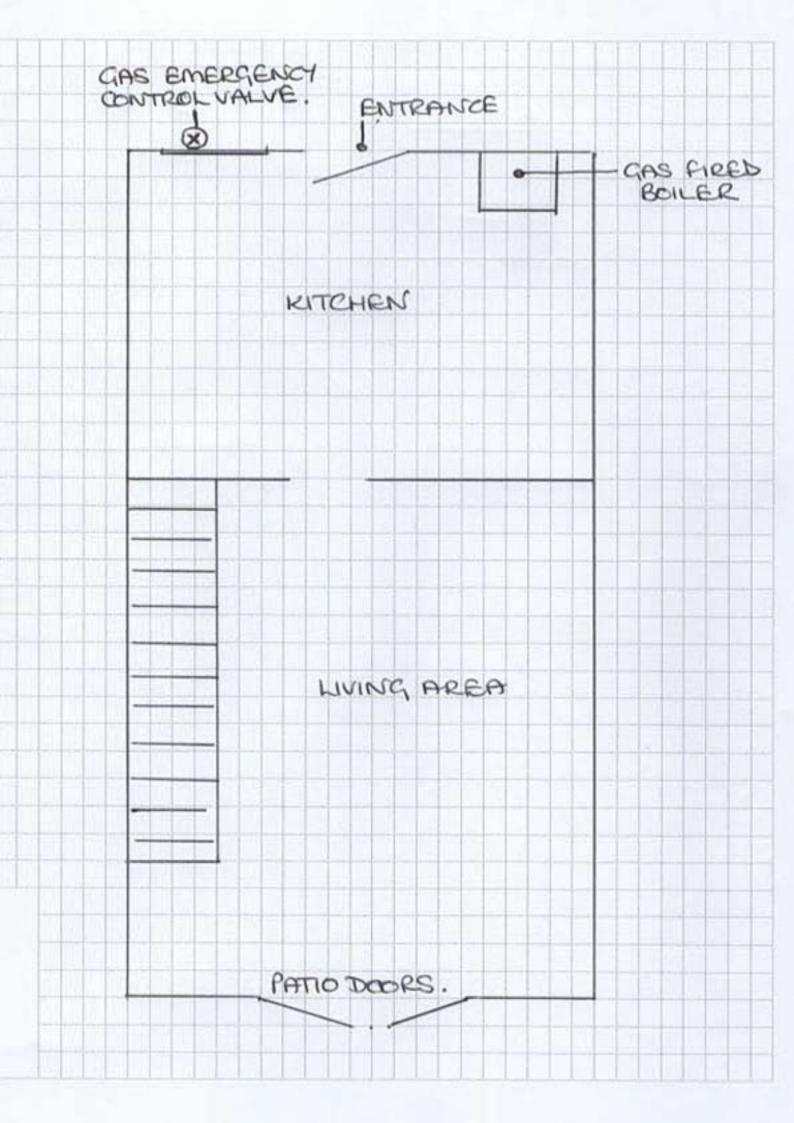

## Access Statement for Drake Cottage

- Cars can be driven to the door of Drake Cottage from a tarmacadam courtyard parking area
- There are 3 steps up to the front door, opening width 86cm
- Front door leads straight into the kitchen/dining area, tiled floor, ceiling lighting
- Door opening 76cm leading from kitchen to lounge area which has a wooden floor. 1 leather two-seater sofa and 1 leather chair. Single pendant ceiling light plus table lamps
- French doors lead from lounge to level outside patio and eating area, door opening 174cm small threshold out to patio
- Staircase from lounge to first floor 9 risers to a half landing approximately 24 sq cms, right handed turn to 4 more risers to top. Banister on first flight, no handrail after the half landing. Stairs are carpeted.
- Bedroom 1 4'6" double bed, 2 x bedside tables, 2 x bedside lamps, 1 x double wardrobe, 1 x chest of drawers. Distance from bed to walls approximately 75. No space for furniture to be moved. Single pendant ceiling light, carpeted, velux roof light.
- Bedroom 2 4' bed against the wall, 1 x bedside table, 1 x bedside lamp, 1 x single wardrobe. Single pendant ceiling light, carpeted, velux roof light. No space for furniture to be moved.
- Bathroom 120cm bath with shower over, glass shower screen which can be swung open. Bath height 50cm, tiled floor and walls, halogen down lighters in ceiling, no window.